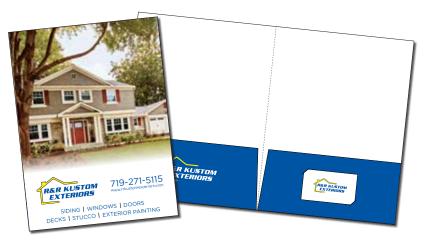

#### **Presentation Folders**

9" x 12" standard size Fits 8.5" x 11" documents inside