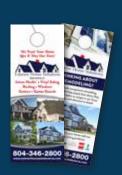

## Postcards Referral Cards Coupons

8.5" x 5.5" standard size Other sizes available

#### **Flyers**

8.5" x 11" standard size Other sizes available