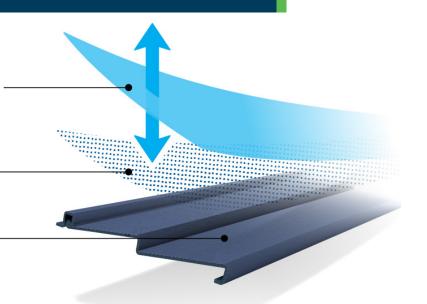

**Top layer** disperses heat and helps resist fading by allowing light energy to flow both ways.

**Cooling compound** scatters light, reflecting heat away, keeping panels cooler.

**Base layer** stands up to heat, preventing distortion.