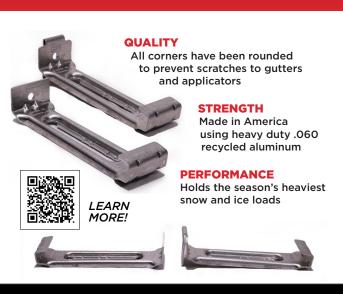

#### **Gutter Products**

Want to know more about Boss J2 Hanger? Call today for free samples and discount coupons!

The Boss J2 Hanger is designed to offer a higher level of quality, strength and performance