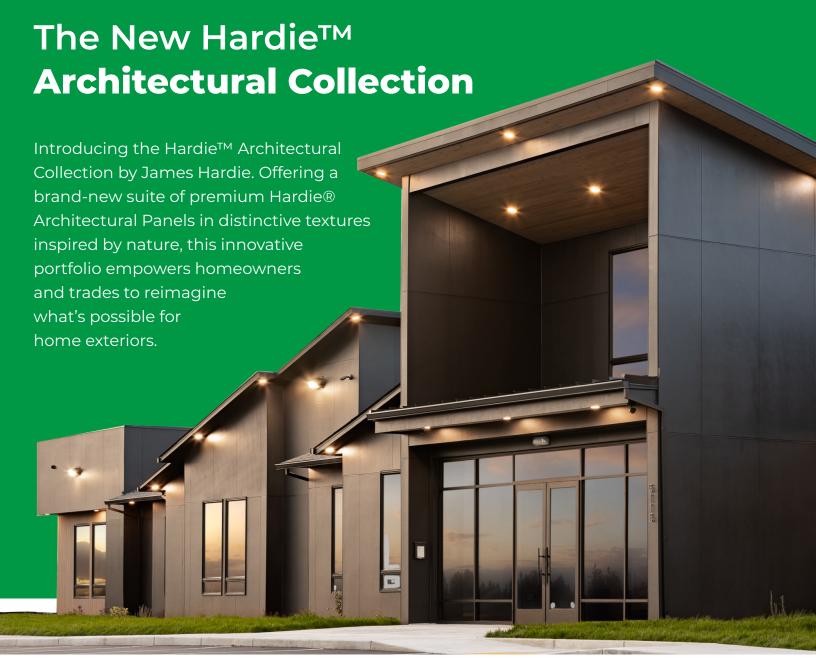

esigned in collaboration with architects, the Hardie<sup>TM</sup> Architectural Collection enables home designs featuring fresh, modern exterior looks. The first generation of products in the Collection offers a modern, integrated solution of fiber cement panels and proprietary metal trims that deliver fresh looks with the added benefit of improved installation efficiency. The panels may be oriented vertically or horizontally for true design flexibility, with the same trusted protection and lasting beauty you've come to expect from Hardie® fiber cement products.

## The full suite of products included in the Hardie™ Architectural Collection are:

- Hardie® Architectural Panel:
  - Fine Sand
  - · Fine Sand-Grooved
  - Mounded Sand
  - Sea Grass
  - Sculpted Clay
- Hardie<sup>™</sup> Architectural Trims

# The New Hardie™ Architectural Collection

Note: Hardie™ Architectural Panels in Fine Sand, Fine Sand-Grooved, Mounded Sand and Sea Grass textures are currently available in select West Coast markets and will be coming to markets across the South later in 2022. Hardie® Architectural Panels in the Sculpted Clay texture will debut in market later in 2022.