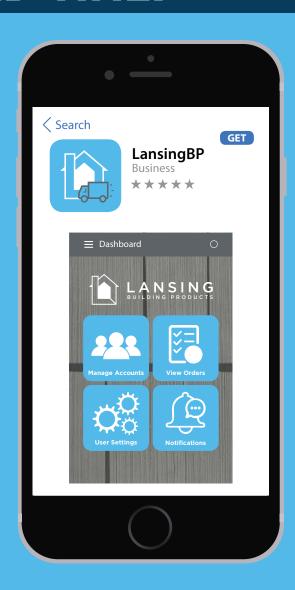

## MAKE THE MOST OF YOUR TIME.

Download the Lansing Delivery App in the Apple Store or Google Play.

Knowledgeable and professional sales staff available to take your order

Customer directed order management notifications to your phone through the app: Upload, Enroute ETA, Delivered, Return Pick Ups (24/7)