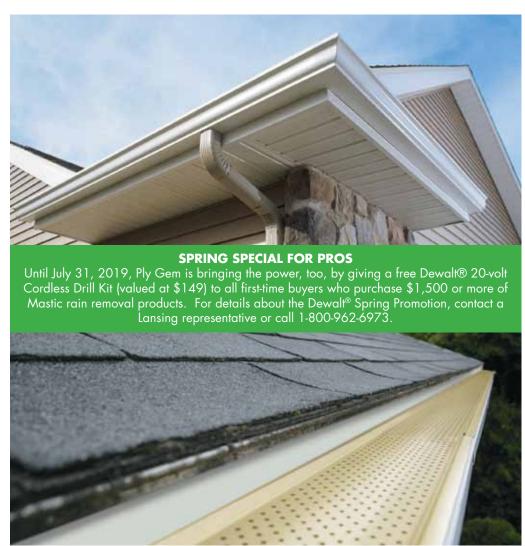

### Great Gutters are a Must with This Record Rain

With significant and record-breaking rainfall across the country, homeowners need a well-designed, well-functioning rain removal system to protect their home. Unlike

choosing siding colors or creating beautiful flowerbeds, installing proper gutters and downspouts isn't an exciting project for most homeowners. Still, it's critically important.

Poor rain removal can contribute to flooded basements and septic systems, damaged foundations and landscaping, and water leaking under shingles and into interior walls and ceilings through rotted fascia and siding — all of which are costly and time-consuming repairs.

#### **Engineered to Last**

Ply Gem's collection of Mastic Performance Metals features high-quality aluminum sectional gutters, downspouts and elbows as well as aluminum coil for seamless gutters and downspouts to help direct rain and melting snow away from the home quickly and efficiently.

As with all Ply Gem products, homeowners enjoy beauty, quality and value. Mastic Performance Metals are made of the highest-grade aluminum and finished with a two-coat process that combines a corrosion-inhibiting primer and an ultra-tough, mar-resistant topcoat. The durable finish stands up to extreme weather and resists fading, chalking and UV damage.

For more information about Mastic rain removal products, visit www.plygem.com or contact a Lansing representative.